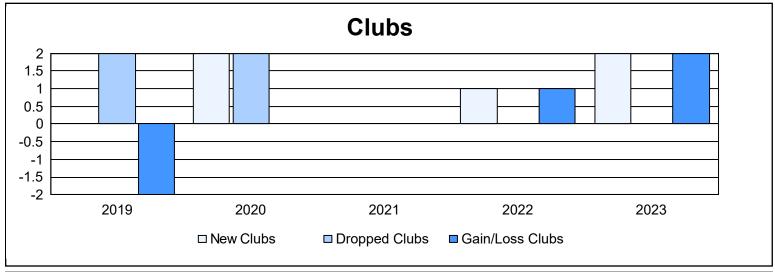

District 23 B As of June 2023 Cumulative

| Year      | New<br>Clubs | Dropped<br>Clubs | Gain/<br>Loss<br>Clubs | New<br>Members | Charter<br>Members | Reinstate<br>Members | Transfer<br>Members | Total<br>Member<br>Added | Total<br>Members<br>Dropped | Gain/<br>Loss<br>Members |
|-----------|--------------|------------------|------------------------|----------------|--------------------|----------------------|---------------------|--------------------------|-----------------------------|--------------------------|
| 2018-2019 | 0            | 2                | -2                     | 127            | 5                  | 4                    | 3                   | 139                      | 294                         | -155                     |
| 2019-2020 | 2            | 2                | 0                      | 160            | 58                 | 4                    | 8                   | 230                      | 228                         | 2                        |
| 2020-2021 | 0            | 0                | 0                      | 147            | 2                  | 5                    | 8                   | 162                      | 152                         | 10                       |
| 2021-2022 | 1            | 0                | 1                      | 188            | 20                 | 9                    | 10                  | 227                      | 185                         | 42                       |
| 2022-2023 | 2            | 0                | 2                      | 153            | 63                 | 4                    | 7                   | 227                      | 206                         | 21                       |
| Average   | 1            | 1                | 0                      | 155            | 30                 | 5                    | 7                   | 197                      | 213                         | -16                      |